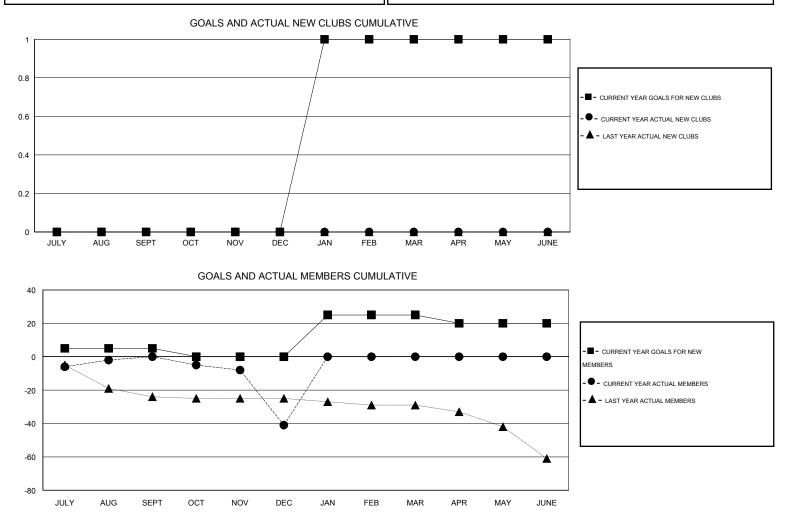

## GMT: Ton Soeters

| GMT: Ton Soe  | eters            | LOCATION ENGLAND  |                  |                       |               |                    |                                     |                    | GMT CA 4         |
|---------------|------------------|-------------------|------------------|-----------------------|---------------|--------------------|-------------------------------------|--------------------|------------------|
|               |                  | Clubs             |                  |                       | Members       |                    |                                     |                    |                  |
|               | RESU             | LTS FOR 2016-2017 |                  | RESULTS FOR 2016-2017 |               |                    |                                     |                    |                  |
| QUARTER       | NEW CLUB<br>GOAL | NEW CLUBS         | DROPPED<br>CLUBS | NET<br>GAIN/LOSS      | QUARTER       | NEW MEMBER<br>GOAL | CHARTER AND<br>NEW MEMBERS<br>ADDED | DROPPED<br>MEMBERS | NET<br>GAIN/LOSS |
| JULY/AUG/SEPT | 0                | 0                 | 0                | 0                     | JULY/AUG/SEPT | 5                  | 26                                  | 26                 | 0                |
| OCT/NOV/DEC   | 0                | 0                 | 0                | 0                     | OCT/NOV/DEC   | -5                 | 16                                  | 57                 | -41              |
| JAN/FEB/MAR   | 1                | 0                 | 0                | 0                     | JAN/FEB/MAR   | 25                 | 0                                   | 0                  | 0                |
| APR/MAY/JUNE  | 0                | 0                 | 0                | 0                     | APR/MAY/JUNE  | -5                 | 0                                   | 0                  | 0                |